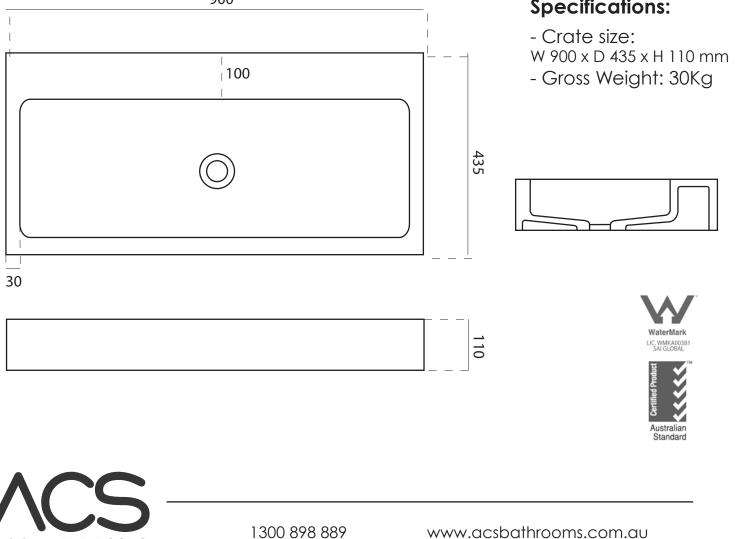

## Code: CUUB36M

Isostone - 70% Limestone Composite Material: W 900 x D 435 x H 110 mm Size: 10 Years

Warranty:

## Features:

LANZA - Wall Mounted Basin with Brackets - Smooth matt white finish (gloss by custom order) - Italian Design & Engineering - Solid Material - Suits 32mm waste (not included) - Scratch and Stain resistance - Repairable Material - Australian Standard (SAI) AS/NZS 3718:2003 900 **Specifications:** 