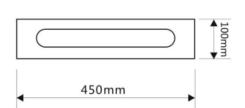

Our Beautiful
Stone Basin
Series are
constructed of
thick
reconstituted
limestone with a
70/30 to resin
ratio, are smooth
and silky to the
touch.

- · Code: CUUB37M
- Wall Hung
- Dimensions 600x450x100mm
- 70% Limestone Composite
- 10yr Warranty
- · Smooth Solid Matt Finish
- · No Tap Hole
- 32mm waste
- Repairable