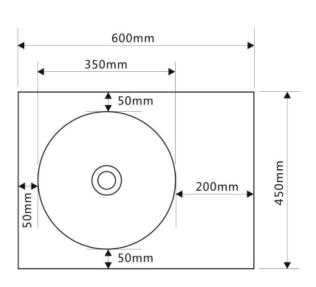

Our Beautiful
Stone Basin
Series are
constructed of
thick
reconstituted
limestone with a
70/30 to resin
ratio, are smooth
and silky to the
touch.

- · Code: CUUB37M
- Wall Hung
- Dimensions 600x450x100mm
- 70% Limestone Composite
- 10yr Warranty
- · Smooth Solid Matt Finish
- · No Tap Hole
- 32mm waste
- Repairable