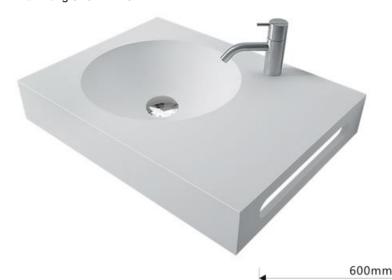

**Wall Hung STONE BASIN** 

SYDNEY Woollahra 163 Edgecliff Road Woollahra NSW 2025 T 02 9386 9809

Crows Nest 113a Willoughby Rd Crows Nest NSW 2065 T 02 9460 6111

MELBOURNE Richmond 229 Swan Street Richmond VIC 3121 T 03 9428 9996

Our Beautiful
Stone Basin
Series are
constructed of
thick
reconstituted
limestone with a
70/30 to resin
ratio, are smooth
and silky to the
touch.

- · Code: CUUB37M
- Wall Hung
- Dimensions 600x450x100mm
- 70% Limestone Composite
- 10yr Warranty
- · Smooth Solid Matt Finish
- · No Tap Hole
- 32mm waste
- Repairable