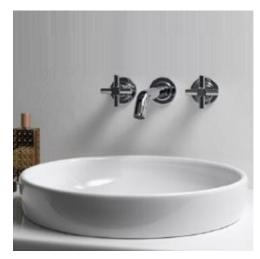

Our Beautiful
Stone Basin
Series are
constructed of
thick
reconstituted
limestone with a
70/30 to resin
ratio, are smooth
and silky to the
touch.

- Code: CUUB38M
- •Semi Inset Basin
- Dimensions 400L x 400W x 1450H mm
- 70% Limestone Composite
- 10yr Warranty
- Smooth Solid Matt or Gloss White Finish
- No Tap Hole
- 32mm waste
- Repairable