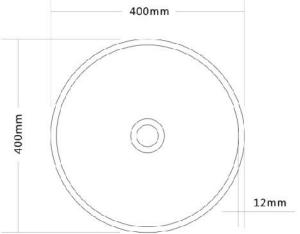

Our Beautiful
Stone Basin
Series are
constructed of
thick
reconstituted
limestone with a
70/30 to resin
ratio, are smooth
and silky to the
touch.

- Code: CUUB38M
- •Semi Inset Basin
- Dimensions 400L x 400W x 1450H mm
- 70% Limestone Composite
- 10yr Warranty
- Smooth Solid Matt or Gloss White Finish
- No Tap Hole
- 32mm waste
- Repairable