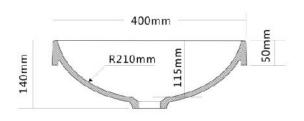

Our Beautiful
Stone Basin
Series are
constructed of
thick
reconstituted
limestone with a
70/30 to resin
ratio, are smooth
and silky to the
touch.

- Code: CUUB38M
- •Semi Inset Basin
- Dimensions 400L x 400W x 1450H mm
- 70% Limestone Composite
- 10yr Warranty
- Smooth Solid Matt or Gloss White Finish
- No Tap Hole
- 32mm waste
- Repairable