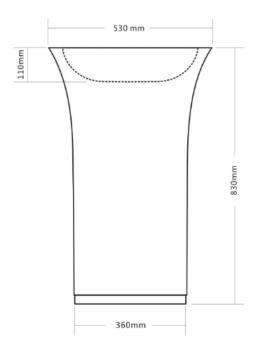

## STONE BASIN

SYDNEY Woollahra 163 Edgecliff Road Woollahra NSW 2025 T 02 9386 9809

MELBOURNE Richmond 229 Swan Street Richmond VIC 3121 T 03 9428 9996

Our Beautiful
Stone Basin
Series are
constructed of
thick
reconstituted
limestone with a
70/30 to resin
ratio, are smooth
and silky to the
touch.

- Code: CUUB80MA
- 70% Limestone Composite
- 10yr Warranty
- Smooth Solid Matt or Gloss White Finish
- Freestanding
- . No Tap Hole included
- Repairable
- Australian Standard (SAI)