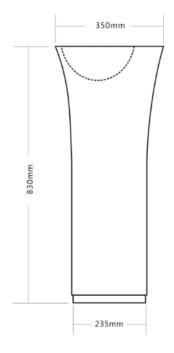

## STONE BASIN

SYDNEY Woollahra 163 Edgecliff Road Woollahra NSW 2025 T 02 9386 9809

MELBOURNE Richmond 229 Swan Street Richmond VIC 3121 T 03 9428 9996

Our Beautiful
Stone Basin
Series are
constructed of
thick
reconstituted
limestone with a
70/30 to resin
ratio, are smooth
and silky to the
touch.

- Code: CUUB80MA
- 70% Limestone Composite
- 10yr Warranty
- Smooth Solid Matt or Gloss White Finish
- Freestanding
- . No Tap Hole included
- Repairable
- Australian Standard (SAI)