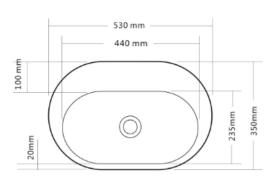

## STONE BASIN

SYDNEY Woollahra 163 Edgecliff Road Woollahra NSW 2025 T 02 9386 9809

MELBOURNE Richmond 229 Swan Street Richmond VIC 3121 T 03 9428 9996

Our Beautiful
Stone Basin
Series are
constructed of
thick
reconstituted
limestone with a
70/30 to resin
ratio, are smooth
and silky to the
touch.

- Code: CUUB80MA
- 70% Limestone Composite
- 10yr Warranty
- Smooth Solid Matt or Gloss White Finish
- Freestanding
- . No Tap Hole included
- Repairable
- Australian Standard (SAI)