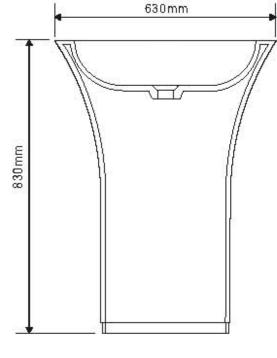

- · Code: CUUB80M
- 70% Limestone Composite
- 10yr Warranty
- Smooth Solid Matt or Gloss White Finish
- Freestanding
- . No Tap Hole included
- Repairable
- Australian Standard (SAI)