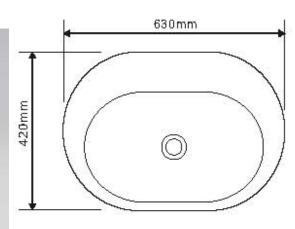

- · Code: CUUB80M
- 70% Limestone Composite
- 10yr Warranty
- Smooth Solid Matt or Gloss White Finish
- Freestanding
- . No Tap Hole included
- Repairable
- Australian Standard (SAI)