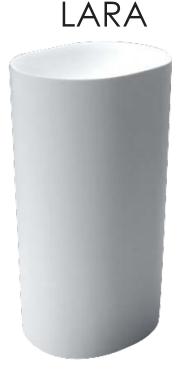

## moda

## Code: CUUB85M

Material:Isostone - 70% Limestone CompositeSize:W 500 x D 400 x H 820 mmWarranty:10 Years

## Features:

- Freestanding Basin
- Smooth matt white finish (gloss by custom order)
- Italian Design & Engineering
- Solid Material
- Suits 32mm waste (not included)
- Scratch and Stain resistance
- Repairable Material
- Australian Standard (SAI)
- AS/NZS 3718:2003