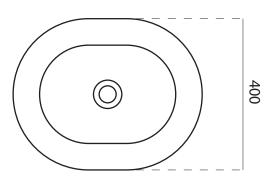

## Code: CUUB85M

Material:Isostone - 70% Limestone CompositeSize:W 500 x D 400 x H 820 mmWarranty:10 Years