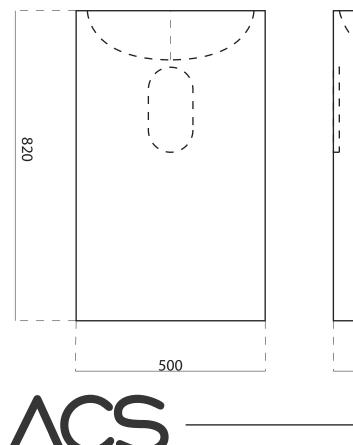

## Code: CUUB85M

Material:Isostone - 70% Limestone CompositeSize:W 500 x D 400 x H 820 mmWarranty:10 Years