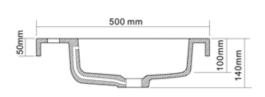

- · Code: CUUB89G
- Semi Inset / Vanity Basin
- Dimensions 1050L x 500W x 140H mm
- 70% Limestone Composite
- 10yr Warranty
- •Gloss White Finish
- No Tap Hole
- · 32mm waste (not included)
- Repairable
- · (Image is for display purposes only)