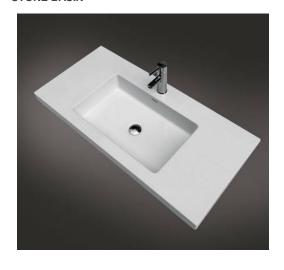

STONE BASIN

Crows Nest 113A Willoughby Road Crows Nest NSW 2065 T 02 9460 6111

> MELBOURNE Richmond 229 Swan Street Richmond VIC 3121 T 03 9428 9996

QUEENSLAND Fortitude Valley Shop 2, 826 Ann Street Fortitude Valley QLD 4006 T 07 3852 6363

- · Code: CUUB89G
- Semi Inset / Vanity Basin
- Dimensions 1050L x 500W x 140H mm
- 70% Limestone Composite
- 10yr Warranty
- •Gloss White Finish
- No Tap Hole
- · 32mm waste (not included)
- Repairable
- · (Image is for display purposes only)

Our Beautiful
Stone Basin
Series are
constructed of
thick
reconstituted
limestone with a
70/30 to resin
ratio, are smooth
and silky to the
touch.