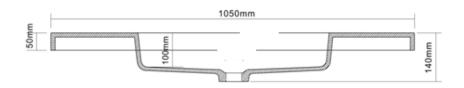

- · Code: CUUB89G
- Semi Inset / Vanity Basin
- Dimensions 1050L x 500W x 140H mm
- 70% Limestone Composite
- 10yr Warranty
- •Gloss White Finish
- No Tap Hole
- · 32mm waste (not included)
- Repairable
- · (Image is for display purposes only)