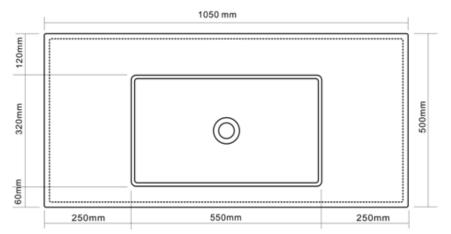

- · Code: CUUB89G
- Semi Inset / Vanity Basin
- Dimensions 1050L x 500W x 140H mm
- 70% Limestone Composite
- 10yr Warranty
- •Gloss White Finish
- No Tap Hole
- · 32mm waste (not included)
- Repairable
- · (Image is for display purposes only)