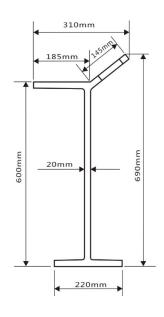

## moda

**CHRISTINA** Freestanding Bath Towel Stand

SYDNEY Woollahra 163 Edgecliff Road Woollahra NSW 2025 T 02 9386 9809

**MELBOURNE** Richmond 229 Swan Street Richmond VIC 3121 T 03 9428 9996

**Our Beautiful Stone Basin** Series are constructed of thick reconstituted limestone with a 70/30 to resin ratio, are smooth and silky to the touch.

- · Code: CUUB99M
- · Freestanding Bath Towel Stand
- 70% Limestone Composite
- 10yr Warranty
- Smooth Solid Matt White Finish
- Repairable
- Australian Standard (SAI)