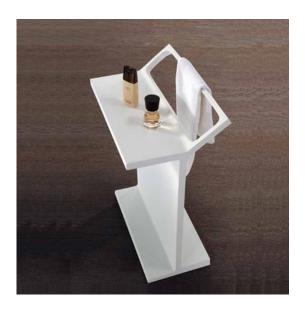

## moda

**CHRISTINA** Freestanding Bath Towel Stand

SYDNEY Woollahra 163 Edgecliff Road Woollahra NSW 2025 T 02 9386 9809

**MELBOURNE** Richmond 229 Swan Street Richmond VIC 3121 T 03 9428 9996

**Our Beautiful Stone Basin** Series are constructed of thick reconstituted limestone with a 70/30 to resin ratio, are smooth and silky to the touch.

- · Code: CUUB99M
- · Freestanding Bath Towel Stand
- 70% Limestone Composite
- 10yr Warranty
- Smooth Solid Matt White Finish
- Repairable
- Australian Standard (SAI)