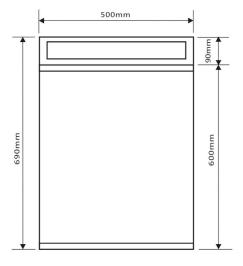

## moda

**CHRISTINA** Freestanding Bath Towel Stand

SYDNEY Woollahra 163 Edgecliff Road Woollahra NSW 2025 T 02 9386 9809

**MELBOURNE** Richmond 229 Swan Street Richmond VIC 3121 T 03 9428 9996

**Our Beautiful Stone Basin** Series are constructed of thick reconstituted limestone with a 70/30 to resin ratio, are smooth and silky to the touch.

- · Code: CUUB99M
- · Freestanding Bath Towel Stand
- 70% Limestone Composite
- 10yr Warranty
- Smooth Solid Matt White Finish
- Repairable
- Australian Standard (SAI)