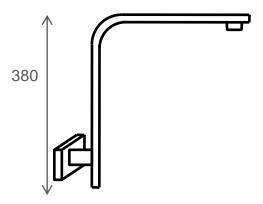

SHOWER WALL ARM GOOSE NECK SQUARE

- Code: G0021
- Height = 270mm
- Projection is 380mm
- Superior Quality
- DR Brass Construction
- Polished Chrome
- Australian Standard (SAI)
- AS/NZS 3718:2003

SYDNEY Woollahra 163 Edgecliff Road Woollahra NSW 2025 T 02 9386 9809