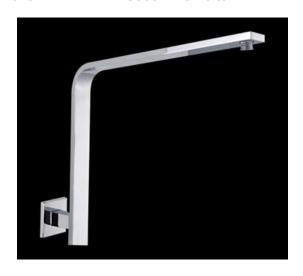

SHOWER WALL ARM GOOSE NECK SQUARE

- Code: G0021
- Height = 270mm
- Projection is 380mm
- Superior Quality
- DR Brass Construction
- Polished Chrome
- Australian Standard (SAI)
- AS/NZS 3718:2003

SYDNEY Woollahra 163 Edgecliff Road Woollahra NSW 2025 T 02 9386 9809