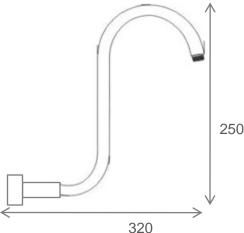

SHOWER WALL ARM GOOSE NECK ROUND

T 02 9386 9809 Crows Nest 113A Willoughby Road Crows Nest NSW 2065

T 02 9460 6111

SYDNEY

Woollahra 163 Edgecliff Road Woollahra NSW 2025

MELBOURNE Richmond 229 Swan Street Richmond VIC 3121 T 03 9428 9996

QUEENSLAND Fortitude Valley Shop 2, 826 Ann Street Fortitude Valley QLD 4006 T 07 3852 6363

•Height = 250mm •Projection = 320mm

- Code: CUSTOM
- Superior Quality
- DR Brass Construction
- Polished Chrome
- Australian Standard (SAI)
- AS/NZS 3718:2003