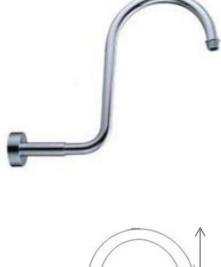

SHOWER WALL ARM GOOSE NECK ROUND

T 02 9386 9809 Crows Nest 113A Willoughby Road Crows Nest NSW 2065

T 02 9460 6111

SYDNEY

Woollahra 163 Edgecliff Road Woollahra NSW 2025

MELBOURNE Richmond 229 Swan Street Richmond VIC 3121 T 03 9428 9996

QUEENSLAND Fortitude Valley Shop 2, 826 Ann Street Fortitude Valley QLD 4006 T 07 3852 6363

•Height = 250mm •Projection = 320mm

- Code: CUSTOM
- Superior Quality
- DR Brass Construction
- Polished Chrome
- Australian Standard (SAI)
- AS/NZS 3718:2003