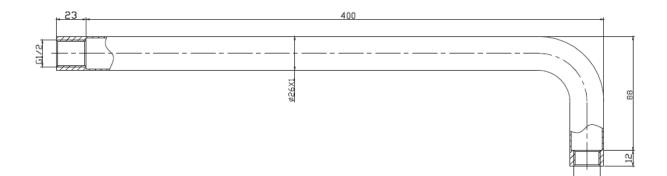

QUEENSLAND Fortitude Valley Shop 2, 826 Ann Street Fortitude Valley QLD 4006 T 07 3852 6363

- Code: G0023MB
- 400mm Long
- Superior Quality
- DR Brass Construction
- Matt Black
- Australian Standard (SAI)
- AS/NZS 3718:2003

As part of ACS commitment to quality products. Information provided in this data sheet is representative of the actual product available at the time of printing. Due to our commitment to continuous product design and development, the designs and specifications depicted are subject to change without notice. Please confirm all particulars with your ACS sales consultant prior to purchase. Each product is covered by a limited warranty. Please see un website for full terms and conditions. This drawing remains the property of ACS and should not be copied or distributed without ACS consent. © 2010 All Dimensions are approximate in mm and are not to scale. G1/2