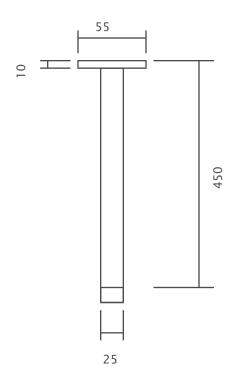

**CEILING RAIN SHOWER ARM ROUND** 

- Code: G0037MB
- Superior Quality
- DR Brass Construction
- Matt Black
- Australian Standard (SAI)
- AS/NZS 3718:2003

SYDNEY Woollahra 163 Edgecliff Road Woollahra NSW 2025 T 02 9386 9809