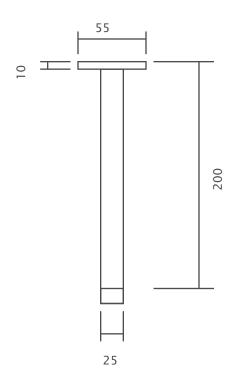

motivo

CEILING RAIN SHOWER ARM SQUARE

- Code: G0038
- Superior Quality
- DR Brass Construction
- Polished Chrome
- Australian Standard (SAI)
- AS/NZS 3718:2003

As part of ACS commitment to quality products. Information provided in this data sheet is representative of the actual product available at the time of printing. Due to our commitment to continuous product design and development, the designs and specifications depicted are subject to change without notice. Please confirm all particulars with your ACS sales consultant prior to purchase. Each product is covered by a limited warranty. Please see un weshet for full terms and conditions. This drawing remains the property of ACS and should not be copied or distributed without ACS consent. © 2010 All Dimensions are approximate in mm and are not to scale.