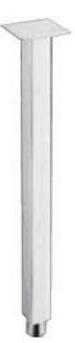

motivo

CEILING RAIN SHOWER ARM SQUARE

- Code: G0038
- Superior Quality
- DR Brass Construction
- Polished Chrome
- Australian Standard (SAI)
- AS/NZS 3718:2003

As part of ACS commitment to quality products. Information provided in this data sheet is representative of the actual product available at the time of printing. Due to our commitment to continuous product design and development, the designs and specifications depicted are subject to change without notice. Please confirm all particulars with your ACS sales consultant prior to purchase. Each product is covered by a limited warranty. Please see un weshet for full terms and conditions. This drawing remains the property of ACS and should not be copied or distributed without ACS consent. © 2010 All Dimensions are approximate in mm and are not to scale.