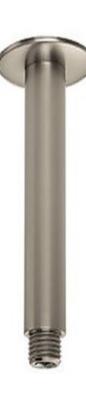

®  $\|/($  $\left|\bigcirc\right|$ 

•G0042BN Ceiling Arm 300mm - Round Brushed Nickel

- Code: G0042BN
- 300mm Long
- Superior Quality
- DR Brass Construction
- Brushed Nickel

1300 898 889