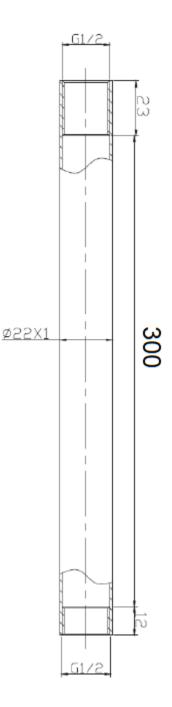

®  $\|/($  $\left|\bigcirc\right|$ 

•G0042BN Ceiling Arm 300mm - Round Brushed Nickel

- Code: G0042BN
- 300mm Long
- Superior Quality
- DR Brass Construction
- Brushed Nickel

1300 898 889

## www.acsbathrooms.com.au

As part of ACS commitment to quality products. Information provided in this data sheet is representative of the actual product aavailable at the time of printing. Due to our commitment to continuous product design and development, the designs and specifications depicted are subject to Anape without notice. Please confirm all particulars with your ACS sales consultant prior to purchase. Each product is covered by a limited warranty. Please see our website for full terms and conditions. This drawing remains the property of ACS and should not be copied or distributed without ACS consent. © 2010 All Dimensions are approximate in mm and are not to scale.