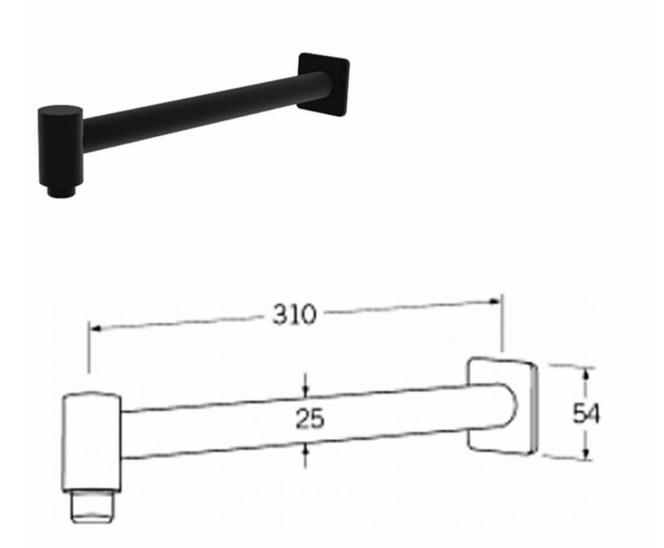

**CEILING RAIN SHOWER ARM SQUARE** 

- Code: G0090MB
- Superior Quality
- DR Brass Construction
- Matt Black
- Australian Standard (SAI)
- AS/NZS 3718:2003

As part of ACS commitment to quality products. Information provided in this data sheet is representative of the actual product available at the time of printing. Due to our commitment to continuous product design and development, the designs and specifications depicted are subject to change without notice. Please confirm all particulars with your ACS sales consultant prior to purchase, Each product is covered by a limited warranty. Please see our website for full terms and conditions. This drawing remains the property of ACS and should not be copied or distributed without ACS consert. © 2010 All Dimensions are approximate in rm and are not to scale.