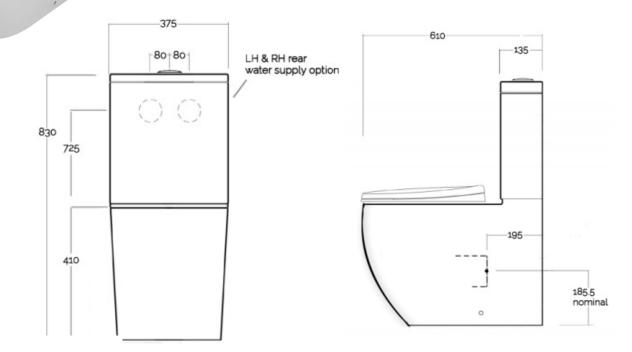

gallaria

WER: 4 Star

Size: Projection 610 H 830 W 375

Water inlet: rear water inlet only

Waste: See separate sheet for the range

Danza Toilet Suite (GAL-01)

of outlet options.

Flush: WMK 4.5/3 litres per flush nominal

Seat: Thin seat cover

Colour: White

Pan fixing: Floor fixing kit included

Compliance: AS11712.1 AS1172.2

WELS license 0016

WMKA30025 watermark

As part of ACS commitment to quality products. Information provided in this data sheet is representative of the actual product available at the time of printing. Due to our commitment to continuous product design and development, the designs and specifications depicted are subject to change without notice. Please confirm all particulars with your ACS sales consultant prior to purchase. Each product is covered by a limited warranty. Please see our website for full terms and conditions. This drawing remains the property of ACS and should not be copied or distributed without ACS consent. © 2010 All Dimensions are approximate in mm and are not to scale.