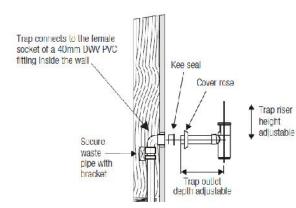

## **Easy Wall Connection**

A comprehensive connection set ensures elegant, easy and safe connection to the socket of a 40mm PVC DWV in-wall fitting. No silicone seals required!

**Description**Diseno Trap 1½" x 40mm, chrome incl. adaptor, kee seal 40 x 43mm