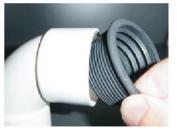

## **Easy Wall Connection**

A comprehensive connection set ensures elegant, easy and safe connection to the socket of a 40mm PVC DWV in-wall fitting. No silicone seals required!

**Description**Diseno Trap 1½" x 40mm, chrome incl. adaptor, kee seal 40 x 43mm