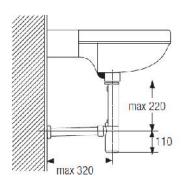

## **Easy Wall Connection**

A comprehensive connection set ensures elegant, easy and safe connection to the socket of a 40mm PVC DWV in-wall fitting. No silicone seals required!

**Description**Diseno Trap 1½" x 40mm, chrome incl. adaptor, kee seal 40 x 43mm