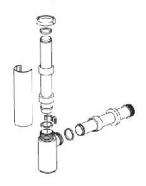

## Description

Chatswood Unit 36/28 Barcoo Street Chatswood NSW 2067 T 02 9882 2044

The Geberit Diseno trap matches stylish wash basins beautifully. It is the solution to enhance bathroom looks even under the basin. The trap is supplied with maximum length as indicated and can be shortened to minimal adjustments with a standard hacksaw. No further tools are required to install it.

## Features include:

- → Chrome plated finish
- → Connection set to 40mm DWV socket
- → Adapter for 32mm basin plugs
- → Variable length adjustment
- → Easy installation
- → Watermark approved Lic No. C of C 20056

## **Easy Wall Connection**

A comprehensive connection set ensures elegant, easy and safe connection to the socket of a 40mm PVC DWV in-wall fitting. No silicone seals required!

**Description**Diseno Trap 1½" x 40mm, chrome incl. adaptor, kee seal 40 x 43mm