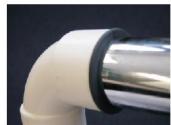

## **Easy Wall Connection**

A comprehensive connection set ensures elegant, easy and safe connection to the socket of a 40mm PVC DWV in-wall fitting. No silicone seals required!

**Description**Diseno Trap 1½" x 40mm, chrome incl. adaptor, kee seal 40 x 43mm