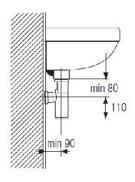

## **Easy Wall Connection**

A comprehensive connection set ensures elegant, easy and safe connection to the socket of a 40mm PVC DWV in-wall fitting. No silicone seals required!

**Description**Diseno Trap 1½" x 40mm, chrome incl. adaptor, kee seal 40 x 43mm