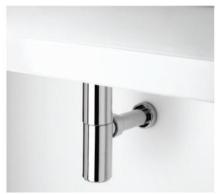

## Description

Chatswood Unit 36/28 Barcoo Street Chatswood NSW 2067 T 02 9882 2044

The Geberit Diseno trap matches stylish wash basins beautifully. It is the solution to enhance bathroom looks even under the basin. The trap is supplied with maximum length as indicated and can be shortened to minimal adjustments with a standard hacksaw. No further tools are required to install it.

## Features include:

- → Chrome plated finish
- → Connection set to 40mm DWV socket
- → Adapter for 32mm basin plugs
- → Variable length adjustment
- → Easy installation
- → Watermark approved Lic No. C of C 20056