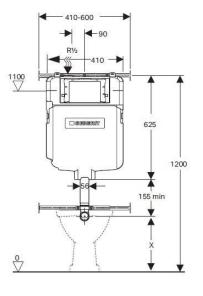

## **Geberit GBT-01B In Wall Cistern**

WELS Rating: 3 or 4 Star

## Stud wall installation with floor mounted, wall-faced pans

SYDNEY Woollahra 163 Edgecliff Road Woollahra NSW 2025 T 02 9386 9809

Chatswood Unit 36/28 Barcoo Street Chatswood NSW 2067 T 02 9882 2044

> MELBOURNE Richmond 229 Swan Street Richmond VIC 3121 T 03 9428 9996