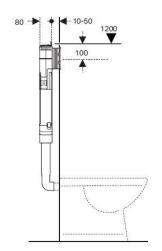

## **Geberit GBT-01B In Wall Cistern**

WELS Rating: 3 or 4 Star

## Stud wall installation with floor mounted, wall-faced pans

SYDNEY Woollahra 163 Edgecliff Road Woollahra NSW 2025 T 02 9386 9809

Chatswood Unit 36/28 Barcoo Street Chatswood NSW 2067 T 02 9882 2044

> MELBOURNE Richmond 229 Swan Street Richmond VIC 3121 T 03 9428 9996