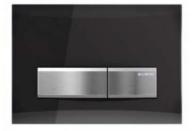

## OPTIONAL EXTRAS

**ABS Plastic** Matt Chrome & Satin

GBU01e

GBU02a Glass & SS - Black & Brushed SS

GBU02b Glass & SS - Smoked Mirror & **Brushed SS** 

GBU01f **Full SS Metal** - Brushed SS

**GBU06 Metal Flush Mount** Brushed SS