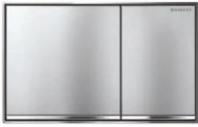

## OPTIONAL EXTRAS

**ABS Plastic** Matt Chrome & Satin

GBU01e

GBU02a Glass & SS - Black & Brushed SS

GBU02b Glass & SS - Smoked Mirror & **Brushed SS** 

GBU01f **Full SS Metal** - Brushed SS

**GBU06 Metal Flush Mount** Brushed SS