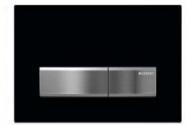

## OPTIONAL EXTRAS

**ABS Plastic** Matt Chrome & Satin

GBU01e

GBU02a Glass & SS - Black & Brushed SS

GBU02b Glass & SS - Smoked Mirror & **Brushed SS** 

GBU01f **Full SS Metal** - Brushed SS

**GBU06 Metal Flush Mount** Brushed SS