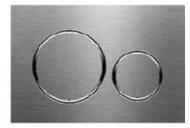

## OPTIONAL EXTRAS

**ABS Plastic** Matt Chrome & Satin

GBU01e

GBU02a Glass & SS - Black & Brushed SS

GBU02b Glass & SS - Smoked Mirror & **Brushed SS** 

GBU01f **Full SS Metal** - Brushed SS

**GBU06 Metal Flush Mount** Brushed SS