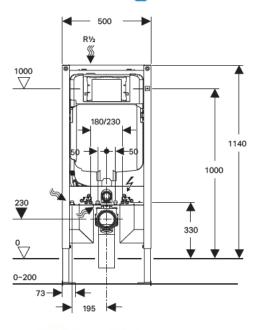

## Wall-hung WC installation

SYDNEY Woollahra 163 Edgecliff Road Woollahra NSW 2025 T 02 9386 9809

Chatswood Unit 36/28 Barcoo Street Chatswood NSW 2067 T 02 9882 2044

> MELBOURNE Richmond 229 Swan Street Richmond VIC 3121 T 03 9428 9996