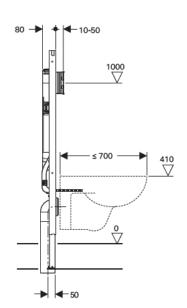

## Wall-hung WC installation

SYDNEY Woollahra 163 Edgecliff Road Woollahra NSW 2025 T 02 9386 9809

Chatswood Unit 36/28 Barcoo Street Chatswood NSW 2067 T 02 9882 2044

> MELBOURNE Richmond 229 Swan Street Richmond VIC 3121 T 03 9428 9996