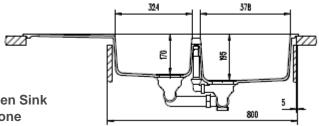

Overall Size - 1160W x 500D x 200H mm Bowl Sizes: 378W x 430D x 195H mm & 324W x 347D x 170H mm

SYDNEY Woollahra 163 Edgecliff Road Woollahra NSW 2025 T 02 9386 9809

Chatswood Unit 36/28 Barcoo Street Chatswood NSW 2067 T 02 9882 2044