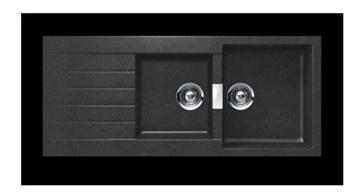

The heart of every home, your Kitchen Enjoy the look and feel of our European Kitchen fittings and fixtures. Designed and made to the highest International and Australian Standards.

SCHOCK NANOGRANITE SINK 1 & 3/4 BOWL

> **MELBOURNE** Richmond 229 Swan Street Richmond VIC 3121 T 03 9428 9996

· Code: GES-14A

• 1 & 3/4 Bowl configuration

• Drop In/ Undermount Kitchen Sink

· Material - Reconstituted Stone

Metallic Colour

Australian Standard (SAI)