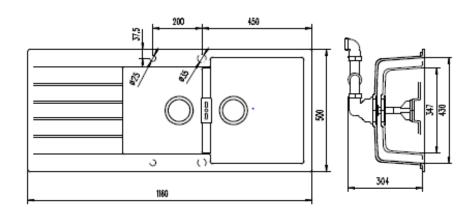

Overall Size - 1160W x 500D x 200H mm Bowl Sizes: 378W x 430D x 195H mm & 324W x 347D x 170H mm

SYDNEY Woollahra 163 Edgecliff Road Woollahra NSW 2025 T 02 9386 9809

Chatswood Unit 36/28 Barcoo Street Chatswood NSW 2067 T 02 9882 2044