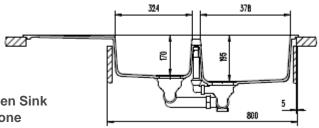

Overall Size - 1160W x 500D x 200H mm Bowl Sizes: 378W x 430D x 195H mm & 324W x 347D x 170H mm

SYDNEY Woollahra 163 Edgecliff Road Woollahra NSW 2025 T 02 9386 9809

Chatswood Unit 36/28 Barcoo Street Chatswood NSW 2067 T 02 9882 2044