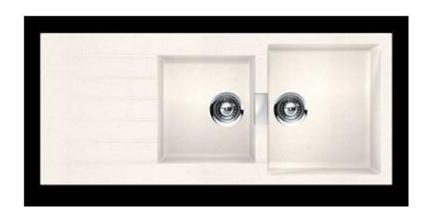

The heart of every home, your Kitchen Enjoy the look and feel of our European Kitchen fittings and fixtures. Designed and made to the highest International and Australian Standards.

SCHOCK NANOGRANITE SINK 1 & 3/4 BOWL

> **MELBOURNE** Richmond 229 Swan Street Richmond VIC 3121 T 03 9428 9996

· Code: GES-14C

• 1 & 3/4 Bowl configuration

• Drop In/ Undermount Kitchen Sink

· Material - Reconstituted Stone

· Polaris White Colour