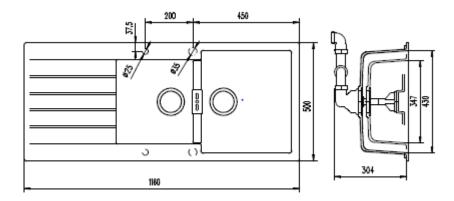

Overall Size - 1160W x 500D x 200H mm Bowl Sizes: 378W x 430D x 195H mm & 324W x 347D x 170H mm

SYDNEY Woollahra 163 Edgecliff Road Woollahra NSW 2025 T 02 9386 9809

Chatswood Unit 36/28 Barcoo Street Chatswood NSW 2067 T 02 9882 2044