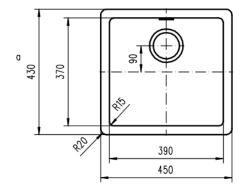

Overall Size - 450W x 430D x 200H mm Bowl Sizes: 390W x 370D x 194D mm

SYDNEY Woollahra 163 Edgecliff Road Woollahra NSW 2025 T 02 9386 9809

Chatswood Unit 36/28 Barcoo Street Chatswood NSW 2067 T 02 9882 2044