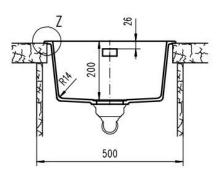

Overall Size - 450W x 430D x 200H mm Bowl Sizes: 390W x 370D x 194D mm

SYDNEY Woollahra 163 Edgecliff Road Woollahra NSW 2025 T 02 9386 9809

Chatswood Unit 36/28 Barcoo Street Chatswood NSW 2067 T 02 9882 2044