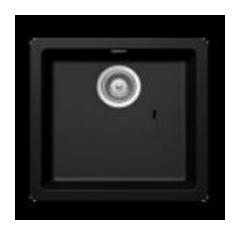

The heart of every home, your Kitchen Enjoy the look and feel of our European Kitchen fittings and fixtures. Designed and made to the highest International and Australian Standards.

SCHOCK NANOGRANITE SINK SINGLE BOWL

> **MELBOURNE** Richmond 229 Swan Street Richmond VIC 3121 T 03 9428 9996

- · Code: GES-15A
- Single Bowl configuration
- Drop In/ Undermount Kitchen Sink
- · Material Reconstituted Stone
- Metallic Colour
- Australian Standard (SAI)
- AS/NZS 3718:2003