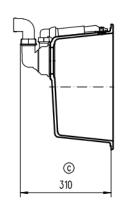

Overall Size - 450W x 430D x 200H mm Bowl Sizes: 390W x 370D x 194D mm

SYDNEY Woollahra 163 Edgecliff Road Woollahra NSW 2025 T 02 9386 9809

Chatswood Unit 36/28 Barcoo Street Chatswood NSW 2067 T 02 9882 2044