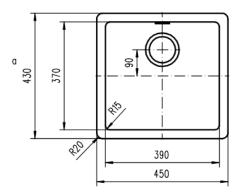

The heart of every home, your Kitchen Enjoy the look and feel of our European Kitchen fittings and fixtures. Designed and made to the highest International and Australian Standards.

SCHOCK NANOGRANITE SINK SINGLE BOWL Overall Size – 450W x 430D x 200H mm Bowl Sizes: 390W x 370D x 194D mm SYDNEY Woollahra 163 Edgecliff Road Woollahra NSW 2025 T 02 9386 9809