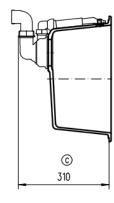

The heart of every home, your Kitchen Enjoy the look and feel of our European Kitchen fittings and fixtures. Designed and made to the highest International and Australian Standards.

SCHOCK NANOGRANITE SINK SINGLE BOWL Overall Size – 450W x 430D x 200H mm Bowl Sizes: 390W x 370D x 194D mm SYDNEY Woollahra 163 Edgecliff Road Woollahra NSW 2025 T 02 9386 9809