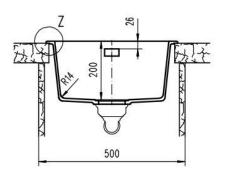

The heart of every home, your Kitchen Enjoy the look and feel of our European Kitchen fittings and fixtures. Designed and made to the highest International and Australian Standards.

SCHOCK NANOGRANITE SINK SINGLE BOWL Overall Size – 450W x 430D x 200H mm Bowl Sizes: 390W x 370D x 194D mm SYDNEY Woollahra 163 Edgecliff Road Woollahra NSW 2025 T 02 9386 9809