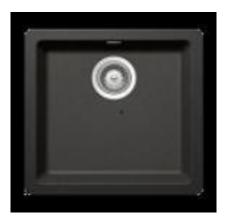

The heart of every home, your Kitchen Enjoy the look and feel of our European Kitchen fittings and fixtures. Designed and made to the highest International and Australian Standards.

SCHOCK NANOGRANITE SINK SINGLE BOWL Overall Size – 450W x 430D x 200H mm Bowl Sizes: 390W x 370D x 194D mm SYDNEY Woollahra 163 Edgecliff Road Woollahra NSW 2025 T 02 9386 9809

Chatswood Unit 36/28 Barcoo Street Chatswood NSW 2067 T 02 9882 2044

> MELBOURNE Richmond 229 Swan Street Richmond VIC 3121 T 03 9428 9996

Code: GES-15B

- Single Bowl configuration
- Drop In/ Undermount Kitchen Sink
- Material Reconstituted Stone
- Stone Colour
- Australian Standard (SAI)
- AS/NZS 3718:2003