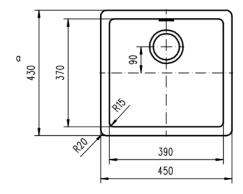

Overall Size - 450W x 430D x 200H mm Bowl Sizes: 390W x 370D x 194D mm

SYDNEY Woollahra 163 Edgecliff Road Woollahra NSW 2025 T 02 9386 9809

Chatswood Unit 36/28 Barcoo Street Chatswood NSW 2067 T 02 9882 2044