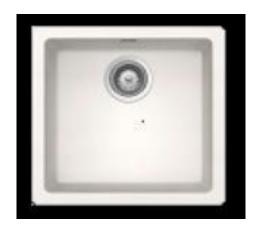

The heart of every home, your Kitchen Enjoy the look and feel of our European Kitchen fittings and fixtures. Designed and made to the highest International and Australian Standards.

SCHOCK NANOGRANITE SINK SINGLE BOWL

> **MELBOURNE** Richmond 229 Swan Street Richmond VIC 3121 T 03 9428 9996

- · Code: GES-15C
- Single Bowl configuration
- Drop In/ Undermount Kitchen Sink
- · Material Reconstituted Stone
- · Polaris White Colour
- Australian Standard (SAI)
- AS/NZS 3718:2003