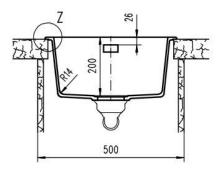

Overall Size - 450W x 430D x 200H mm Bowl Sizes: 390W x 370D x 194D mm

SYDNEY Woollahra 163 Edgecliff Road Woollahra NSW 2025 T 02 9386 9809

Chatswood Unit 36/28 Barcoo Street Chatswood NSW 2067 T 02 9882 2044