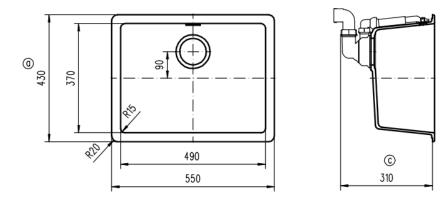

The heart of every home, your Kitchen Enjoy the look and feel of our European Kitchen fittings and fixtures. Designed and made to the highest International and Australian Standards.

SCHOCK NANOGRANITE SINK LARGE SINGLE BOWL Overall Size – 550W x 430D x 200H mm Bowl Sizes: 490W x 370D x 194D mm

Code: GES-16A

- Large Single Bowl configuration
- Drop In/ Undermount Kitchen Sink
- Material Reconstituted Stone
- Metallic Colour
- Australian Standard (SAI)
- AS/NZS 3718:2003

As part of ACS commitment to quality products. Information provided in this data sheet is representative of the actual product available at the time of printing. Due to our commitment to continuous product design and development, the designs and specifications depicted are subject to change without notice. Please contilm all particulars with your ACS sades consultant prior to purchase. Each product is covered by a limited warranty. Please see our website for full terms and conditions. This drawing remains the property of ACS and should not be copied or distributed without ACS consent. © 2010 All Dimensions are approximate in mm and are not to scale.