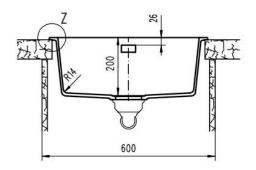

The heart of every home, your Kitchen Enjoy the look and feel of our European Kitchen fittings and fixtures. Designed and made to the highest International and Australian Standards.

SCHOCK NANOGRANITE SINK LARGE SINGLE BOWL Overall Size – 550W x 430D x 200H mm Bowl Sizes: 490W x 370D x 194D mm

Code: GES-16A

- Large Single Bowl configuration
- Drop In/ Undermount Kitchen Sink
- Material Reconstituted Stone
- Metallic Colour
- Australian Standard (SAI)
- AS/NZS 3718:2003

As part of ACS commitment to quality products. Information provided in this data sheet is representative of the actual product available at the time of printing. Due to our commitment to continuous product design and development, the designs and specifications depicted are subject to change without notice. Please contilm all particulars with your ACS sades consultant prior to purchase. Each product is covered by a limited warranty. Please see our website for full terms and conditions. This drawing remains the property of ACS and should not be copied or distributed without ACS consent. © 2010 All Dimensions are approximate in mm and are not to scale.