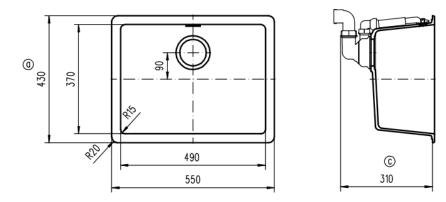

The heart of every home, your Kitchen Enjoy the look and feel of our European Kitchen fittings and fixtures. Designed and made to the highest International and Australian Standards.

SCHOCK NANOGRANITE SINK LARGE SINGLE BOWL Overall Size – 550W x 430D x 200H mm Bowl Sizes: 490W x 370D x 194D mm