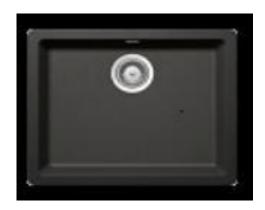

The heart of every home, your Kitchen Enjoy the look and feel of our European Kitchen fittings and fixtures. Designed and made to the highest International and Australian Standards.

SCHOCK NANOGRANITE SINK LARGE SINGLE BOWL Overall Size – 550W x 430D x 200H mm Bowl Sizes: 490W x 370D x 194D mm

## Code: GES-16B

- Large Single Bowl configuration
- Drop In/ Undermount Kitchen Sink
- Material Reconstituted Stone
- Stone Colour
- Australian Standard (SAI)
- AS/NZS 3718:2003