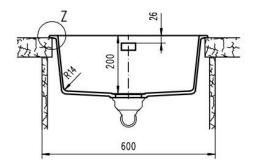

The heart of every home, your Kitchen Enjoy the look and feel of our European Kitchen fittings and fixtures. Designed and made to the highest International and Australian Standards.

SCHOCK NANOGRANITE SINK LARGE SINGLE BOWL Overall Size – 550W x 430D x 200H mm Bowl Sizes: 490W x 370D x 194D mm