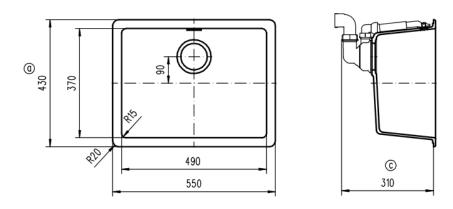

The heart of every home, your Kitchen Enjoy the look and feel of our European Kitchen fittings and fixtures. Designed and made to the highest International and Australian Standards.

SCHOCK NANOGRANITE SINK LARGE SINGLE BOWL Overall Size – 550W x 430D x 200H mm Bowl Sizes: 490W x 370D x 194D mm SYDNEY Woollahra 163 Edgecliff Road Woollahra NSW 2025 T 02 9386 9809

Chatswood Unit 36/28 Barcoo Street Chatswood NSW 2067 T 02 9882 2044

> MELBOURNE Richmond 229 Swan Street Richmond VIC 3121 T 03 9428 9996

Code: GES-16C

- Large Single Bowl configuration
- Drop In/ Undermount Kitchen Sink
- Material Reconstituted Stone
- Polaris White Colour
- Australian Standard (SAI)
- AS/NZS 3718:2003