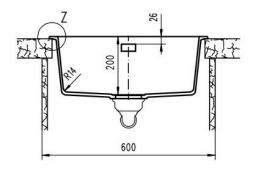

The heart of every home, your Kitchen Enjoy the look and feel of our European Kitchen fittings and fixtures. Designed and made to the highest International and Australian Standards.

SCHOCK NANOGRANITE SINK LARGE SINGLE BOWL Overall Size – 550W x 430D x 200H mm Bowl Sizes: 490W x 370D x 194D mm SYDNEY Woollahra 163 Edgecliff Road Woollahra NSW 2025 T 02 9386 9809

Chatswood Unit 36/28 Barcoo Street Chatswood NSW 2067 T 02 9882 2044

> MELBOURNE Richmond 229 Swan Street Richmond VIC 3121 T 03 9428 9996

Code: GES-16C

- Large Single Bowl configuration
- Drop In/ Undermount Kitchen Sink
- Material Reconstituted Stone
- Polaris White Colour
- Australian Standard (SAI)
- AS/NZS 3718:2003