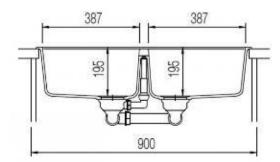

The heart of every home, your Kitchen Enjoy the look and feel of our European Kitchen fittings and fixtures. Designed and made to the highest International and Australian Standards.

SCHOCK NANOGRANITE SINK DOUBLE BOWL Overall Size – 860W x 500D x 200Hmm Bowl Sizes: 387W x 380D x 195D mm & 387W x 380D x 195D mm