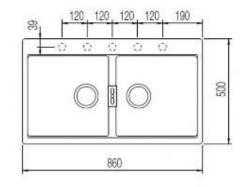

The heart of every home, your Kitchen Enjoy the look and feel of our European Kitchen fittings and fixtures. Designed and made to the highest International and Australian Standards.

SCHOCK NANOGRANITE SINK DOUBLE BOWL Overall Size – 860W x 500D x 200Hmm Bowl Sizes: 387W x 380D x 195D mm & 387W x 380D x 195D mm