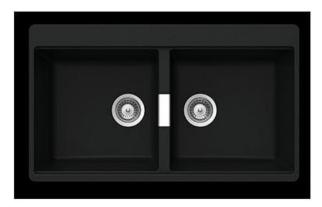

The heart of every home, your Kitchen Enjoy the look and feel of our European Kitchen fittings and fixtures. Designed and made to the highest International and Australian Standards.

SCHOCK NANOGRANITE SINK DOUBLE BOWL Overall Size – 860W x 500D x 200Hmm Bowl Sizes: 387W x 380D x 195D mm & 387W x 380D x 195D mm

- Code: GES-17A
- Double Bowl configuration
- Drop In/ Undermount Kitchen Sink
- Material Reconstituted Stone
- Metallic Colour
- Australian Standard (SAI)
- AS/NZS 3718:2003

As part of ACS commitment to quality products. Information provided in this data sheet is representative of the actual product available at the time of printing. Due to our commitment to continuous product design and development, the designs and specifications depicted are subject to change without notice. Please confirm all particulars with your ACS safe consultant prior to purchase. Each product is covered by a limited warranty. Please see our website for full terms and conditions. This drawing remains the property of ACS and should not be copied or distributed without ACS consent. © 2010 All Dimensions are approximate in mm and are not to scale.