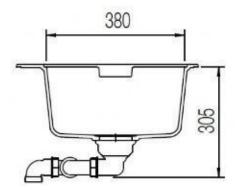

The heart of every home, your Kitchen Enjoy the look and feel of our European Kitchen fittings and fixtures. Designed and made to the highest International and Australian Standards.

SCHOCK NANOGRANITE SINK DOUBLE BOWL Overall Size – 860W x 500D x 200Hmm Bowl Sizes: 387W x 380D x 195D mm & 387W x 380D x 195D mm