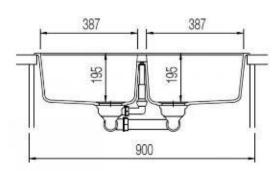

The heart of every home, your Kitchen Enjoy the look and feel of our European Kitchen fittings and fixtures. Designed and made to the highest International and Australian Standards.

SCHOCK NANOGRANITE SINK DOUBLE BOWL Overall Size – 860W x 500D x 200H mm Bowl Sizes: 387W x 380D x 195D mm & 387W x 380D x 195D mm SYDNEY Woollahra 163 Edgecliff Road Woollahra NSW 2025 T 02 9386 9809