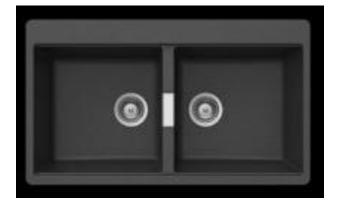

The heart of every home, your Kitchen Enjoy the look and feel of our European Kitchen fittings and fixtures. Designed and made to the highest International and Australian Standards.

SCHOCK NANOGRANITE SINK DOUBLE BOWL Overall Size – 860W x 500D x 200H mm Bowl Sizes: 387W x 380D x 195D mm & 387W x 380D x 195D mm SYDNEY Woollahra 163 Edgecliff Road Woollahra NSW 2025 T 02 9386 9809

Chatswood Unit 36/28 Barcoo Street Chatswood NSW 2067 T 02 9882 2044

> MELBOURNE Richmond 229 Swan Street Richmond VIC 3121 T 03 9428 9996

- Code: GES-17B
- Double Bowl configuration
- Drop In/ Undermount Kitchen Sink
- Material Reconstituted Stone
- Stone Colour
- Australian Standard (SAI)
- AS/NZS 3718:2003