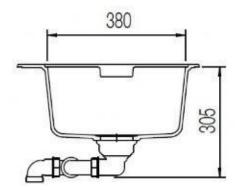

The heart of every home, your Kitchen Enjoy the look and feel of our European Kitchen fittings and fixtures. Designed and made to the highest International and Australian Standards.

SCHOCK NANOGRANITE SINK DOUBLE BOWL Overall Size – 860W x 500D x 200H mm Bowl Sizes: 387W x 380D x 195D mm & 387W x 380D x 195D mm SYDNEY Woollahra 163 Edgecliff Road Woollahra NSW 2025 T 02 9386 9809