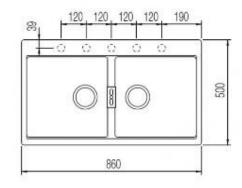

The heart of every home, your Kitchen Enjoy the look and feel of our European Kitchen fittings and fixtures. Designed and made to the highest International and Australian Standards.

SCHOCK NANOGRANITE SINK DOUBLE BOWL Overall Size – 860W x 500D x 200H mm Bowl Sizes: 387W x 380D x 195D mm & 387W x 380D x 195D mm SYDNEY Woollahra 163 Edgecliff Road Woollahra NSW 2025 T 02 9386 9809