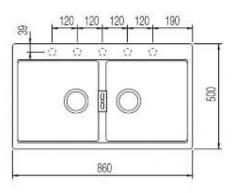

Overall Size – 860W x 500D x 200H mm Bowl Sizes: 387W x 380D x 195D mm & 387W x 380D x 195D mm SYDNEY Woollahra 163 Edgecliff Road Woollahra NSW 2025

> Chatswood Unit 36/28 Barcoo Street Chatswood NSW 2067 T 02 9882 2044