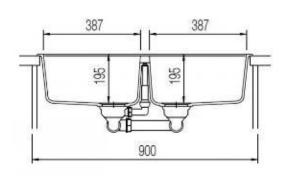

Overall Size – 860W x 500D x 200H mm Bowl Sizes: 387W x 380D x 195D mm & 387W x 380D x 195D mm SYDNEY Woollahra 163 Edgecliff Road Woollahra NSW 2025

> Chatswood Unit 36/28 Barcoo Street Chatswood NSW 2067 T 02 9882 2044