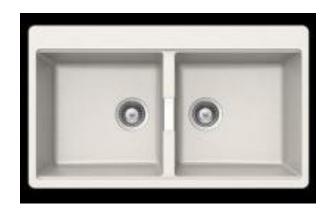

The heart of every home, your Kitchen Enjoy the look and feel of our European Kitchen fittings and fixtures. Designed and made to the highest International and Australian Standards.

SCHOCK NANOGRANITE SINK DOUBLE BOWL

T 02 9386 9809

MELBOURNE Richmond 229 Swan Street Richmond VIC 3121 T 03 9428 9996

- · Code: GES-17C
- Double Bowl configuration
- Drop In/ Undermount Kitchen Sink
- · Material Reconstituted Stone
- · Polaris White Colour
- Australian Standard (SAI)
- AS/NZS 3718:2003