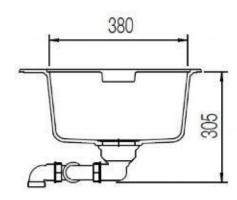

Overall Size – 860W x 500D x 200H mm Bowl Sizes: 387W x 380D x 195D mm & 387W x 380D x 195D mm SYDNEY Woollahra 163 Edgecliff Road Woollahra NSW 2025

> Chatswood Unit 36/28 Barcoo Street Chatswood NSW 2067 T 02 9882 2044