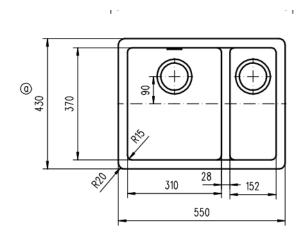

Overall Size – 550W x 430D x 205H mm Bowl Sizes: 310W x 370D x 200H mm & 152W x 370WDx 130H mm

Chatswood Unit 36/28 Barcoo Street Chatswood NSW 2067 T 02 9882 2044

T 02 9386 9809

MELBOURNE Richmond 229 Swan Street Richmond VIC 3121 T 03 9428 9996