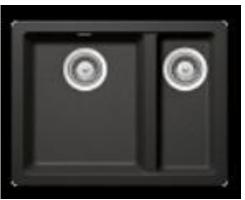

The heart of every home, your Kitchen Enjoy the look and feel of our European Kitchen fittings and fixtures. Designed and made to the highest International and Australian Standards.

SCHOCK NANOGRANITE SINK 1 & 1/3 BOWL

• 1 & 1/3 Bowl configuration

- Drop In/ Undermount Kitchen Sink
- · Material Reconstituted Stone
- Stone Colour
- Australian Standard (SAI)
- AS/NZS 3718:2003