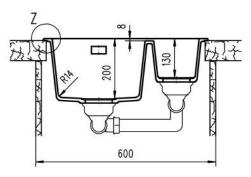

Overall Size – 550W x 430D x 205H mm Bowl Sizes: 310W x 370D x 200H mm & 152W x 370WDx 130H mm

Chatswood Unit 36/28 Barcoo Street Chatswood NSW 2067 T 02 9882 2044

T 02 9386 9809

MELBOURNE Richmond 229 Swan Street Richmond VIC 3121 T 03 9428 9996

• 1 & 1/3 Bowl configuration

- Drop In/ Undermount Kitchen Sink
- · Material Reconstituted Stone
- Stone Colour
- Australian Standard (SAI)
- AS/NZS 3718:2003