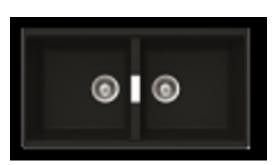

The heart of every home, your Kitchen Enjoy the look and feel of our European Kitchen fittings and fixtures. Designed and made to the highest International and Australian Standards.

SCHOCK NANOGRANITE SINK UNDERMOUNT DOUBLE BOWL

- · Code: GES-67A
- Undermount Double Bowl configuration
- Undermount Kitchen Sink
- Material Reconstituted Stone
- Metallic Colour
- Australian Standard (SAI)
- · AS/NZS 3718:2003