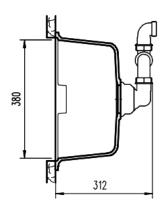

Overall Size - 860L x 442W mm

Bowl Sizes: 387L x 380W x 195D mm &

387L x 380W x 195D mm

Chatswood Unit 36/28 Barcoo Street Chatswood NSW 2067 T 02 9882 2044

> MELBOURNE Richmond 229 Swan Street Richmond VIC 3121 T 03 9428 9996