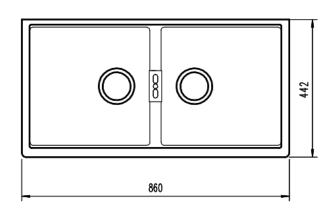

Overall Size - 860L x 442W mm

Bowl Sizes: 387L x 380W x 195D mm &

387L x 380W x 195D mm

Chatswood Unit 36/28 Barcoo Street Chatswood NSW 2067 T 02 9882 2044

> MELBOURNE Richmond 229 Swan Street Richmond VIC 3121 T 03 9428 9996