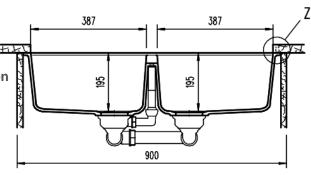

Overall Size - 860L x 442W mm

Bowl Sizes: 387L x 380W x 195D mm &

387L x 380W x 195D mm

Chatswood Unit 36/28 Barcoo Street Chatswood NSW 2067 T 02 9882 2044

> MELBOURNE Richmond 229 Swan Street Richmond VIC 3121 T 03 9428 9996