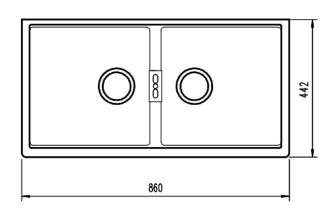

The heart of every home, your Kitchen Enjoy the look and feel of our European Kitchen fittings and fixtures. Designed and made to the highest International and Australian Standards.

SCHOCK NANOGRANITE SINK
UNDERMOUNT DOUBLE BOWL Overall

Size – 860W x 442D x 200H mm

Bowl Sizes: 387W x 380D x 195H mm & 387W x 380D x 195H mm

SYDNEY Woollahra 163 Edgecliff Road Woollahra NSW 2025 T 02 9386 9809

Chatswood Unit 36/28 Barcoo Street Chatswood NSW 2067 T 02 9882 2044