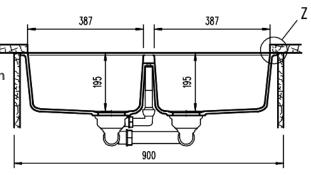

Size – 860W x 442D x 200H mm

Bowl Sizes: 387W x 380D x 195H mm & 387W x 380D x 195H mm

SYDNEY Woollahra 163 Edgecliff Road Woollahra NSW 2025 T 02 9386 9809

Chatswood Unit 36/28 Barcoo Street Chatswood NSW 2067 T 02 9882 2044