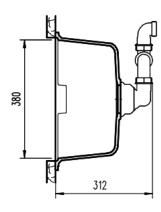

Size – 860W x 442D x 200H mm

Bowl Sizes: 387W x 380D x 195H mm & 387W x 380D x 195H mm

SYDNEY Woollahra 163 Edgecliff Road Woollahra NSW 2025 T 02 9386 9809

Chatswood Unit 36/28 Barcoo Street Chatswood NSW 2067 T 02 9882 2044