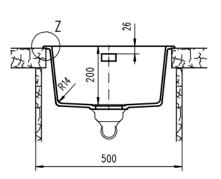

The heart of every home, your Kitchen Enjoy the look and feel of our European Kitchen fittings and fixtures. Designed and made to the highest International and Australian Standards.

SCHOCK NANOGRANITE SINK UNDERMOUNT SINGLE BOWL Overall Size – 430L x 450W mm Bowl Sizes: 370L x 390W x 200D mm SYDNEY Woollahra 163 Edgecliff Road Woollahra NSW 2025 T 02 9386 9809

Chatswood Unit 36/28 Barcoo Street Chatswood NSW 2067 T 02 9882 2044

> MELBOURNE Richmond 229 Swan Street Richmond VIC 3121 T 03 9428 9996

Code: GES-68A

- Undermount Single Bowl configuration
- Drop In/ Undermount Kitchen Sink
- Material Reconstituted Stone
- Metallic Colour
- Australian Standard (SAI)
- AS/NZS 3718:2003