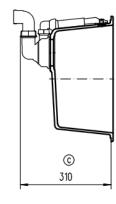

The heart of every home, your Kitchen Enjoy the look and feel of our European Kitchen fittings and fixtures. Designed and made to the highest International and Australian Standards.

SCHOCK NANOGRANITE SINK UNDERMOUNT SINGLE BOWL Overall Size – 430L x 450W mm Bowl Sizes: 370L x 390W x 200D mm SYDNEY Woollahra 163 Edgecliff Road Woollahra NSW 2025 T 02 9386 9809

Chatswood Unit 36/28 Barcoo Street Chatswood NSW 2067 T 02 9882 2044

> MELBOURNE Richmond 229 Swan Street Richmond VIC 3121 T 03 9428 9996

Code: GES-68A

- Undermount Single Bowl configuration
- Drop In/ Undermount Kitchen Sink
- Material Reconstituted Stone
- Metallic Colour
- Australian Standard (SAI)
- AS/NZS 3718:2003