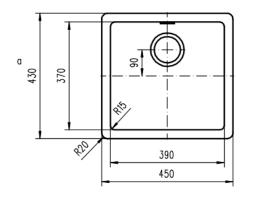

The heart of every home, your Kitchen Enjoy the look and feel of our European Kitchen fittings and fixtures. Designed and made to the highest International and Australian Standards.

SCHOCK NANOGRANITE SINK UNDERMOUNT SINGLE BOWL Overall Size – 430L x 450W mm Bowl Sizes: 370L x 390W x 200D mm SYDNEY Woollahra 163 Edgecliff Road Woollahra NSW 2025 T 02 9386 9809

Chatswood Unit 36/28 Barcoo Street Chatswood NSW 2067 T 02 9882 2044

> MELBOURNE Richmond 229 Swan Street Richmond VIC 3121 T 03 9428 9996

Code: GES-68A

- Undermount Single Bowl configuration
- Drop In/ Undermount Kitchen Sink
- Material Reconstituted Stone
- Metallic Colour
- Australian Standard (SAI)
- AS/NZS 3718:2003