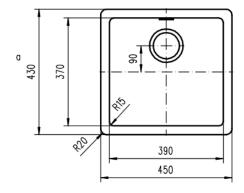

Overall Size - 430L x 450W mm

Bowl Sizes: 370L x 390W x 200D mm

SYDNEY Woollahra 163 Edgecliff Road Woollahra NSW 2025 T 02 9386 9809

Chatswood Unit 36/28 Barcoo Street Chatswood NSW 2067 T 02 9882 2044

> **MELBOURNE** Richmond 229 Swan Street Richmond VIC 3121 T 03 9428 9996