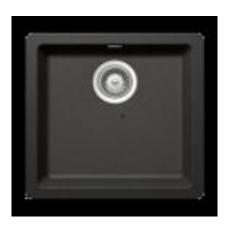

The heart of every home, your Kitchen Enjoy the look and feel of our European Kitchen fittings and fixtures. Designed and made to the highest International and Australian Standards.

SCHOCK NANOGRANITE SINK **UNDERMOUNT SINGLE BOWL** 

Undermount Single Bowl configuration

- Drop In/ Undermount Kitchen Sink
- · Material Reconstituted Stone
- Stone Colour
- Australian Standard (SAI)
- AS/NZS 3718:2003