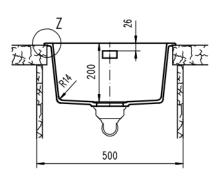

Overall Size - 430L x 450W mm

Bowl Sizes: 370L x 390W x 200D mm

SYDNEY Woollahra 163 Edgecliff Road Woollahra NSW 2025 T 02 9386 9809

Chatswood Unit 36/28 Barcoo Street Chatswood NSW 2067 T 02 9882 2044

> **MELBOURNE** Richmond 229 Swan Street Richmond VIC 3121 T 03 9428 9996