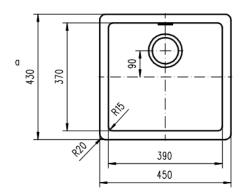

The heart of every home, your Kitchen Enjoy the look and feel of our European Kitchen fittings and fixtures. Designed and made to the highest International and Australian Standards.

SCHOCK NANOGRANITE SINK UNDERMOUNT SINGLE BOWL Overall Size – 450W x 430D x 200H mm

Bowl Sizes: 390W x 370D x 200H mm

Chatswood Unit 36/28 Barcoo Street Chatswood NSW 2067 T 02 9882 2044

> MELBOURNE Richmond 229 Swan Street Richmond VIC 3121 T 03 9428 9996

- · Code: GES-68B
- Undermount Single Bowl configuration
- Drop In/ Undermount Kitchen Sink
- · Material Reconstituted Stone
- Stone Colour
- Australian Standard (SAI)
- AS/NZS 3718:2003