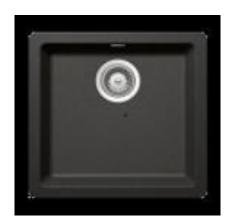

The heart of every home, your Kitchen Enjoy the look and feel of our European Kitchen fittings and fixtures. Designed and made to the highest International and Australian Standards.

SCHOCK NANOGRANITE SINK UNDERMOUNT SINGLE BOWL Overall Size – 450W x 430D x 200H mm