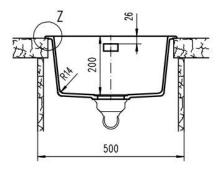

The heart of every home, your Kitchen Enjoy the look and feel of our European Kitchen fittings and fixtures. Designed and made to the highest International and Australian Standards.

SCHOCK NANOGRANITE SINK UNDERMOUNT SINGLE BOWL Overall Size – 450W x 430D x 200H mm

Bowl Sizes: 390W x 370D x 200H mm

Chatswood Unit 36/28 Barcoo Street Chatswood NSW 2067 T 02 9882 2044

> MELBOURNE Richmond 229 Swan Street Richmond VIC 3121 T 03 9428 9996

- · Code: GES-68B
- Undermount Single Bowl configuration
- Drop In/ Undermount Kitchen Sink
- · Material Reconstituted Stone
- Stone Colour
- Australian Standard (SAI)
- AS/NZS 3718:2003