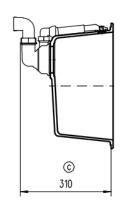

The heart of every home, your Kitchen Enjoy the look and feel of our European Kitchen fittings and fixtures. Designed and made to the highest International and Australian Standards.

SCHOCK NANOGRANITE SINK UNDERMOUNT SINGLE BOWL Overall Size – 450W x 430D x 200H mm

Bowl Sizes: 390W x 370D x 200H mm

Chatswood Unit 36/28 Barcoo Street Chatswood NSW 2067 T 02 9882 2044

> MELBOURNE Richmond 229 Swan Street Richmond VIC 3121 T 03 9428 9996

- · Code: GES-68B
- Undermount Single Bowl configuration
- Drop In/ Undermount Kitchen Sink
- · Material Reconstituted Stone
- Stone Colour
- Australian Standard (SAI)
- AS/NZS 3718:2003