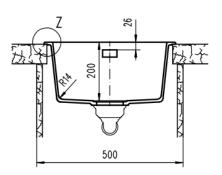

The heart of every home, your Kitchen Enjoy the look and feel of our European Kitchen fittings and fixtures. Designed and made to the highest International and Australian Standards.

SCHOCK NANOGRANITE SINK UNDERMOUNT SINGLE BOWL Overall Size – 430L x 450W mm Bowl Sizes: 370L x 390W x 200D mm SYDNEY Woollahra 163 Edgecliff Road Woollahra NSW 2025 T 02 9386 9809