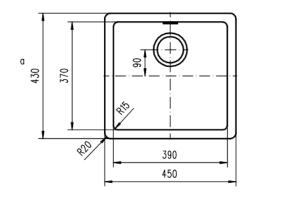

The heart of every home, your Kitchen Enjoy the look and feel of our European Kitchen fittings and fixtures. Designed and made to the highest International and Australian Standards.

SCHOCK NANOGRANITE SINK UNDERMOUNT SINGLE BOWL Overall Size – 430L x 450W mm Bowl Sizes: 370L x 390W x 200D mm SYDNEY Woollahra 163 Edgecliff Road Woollahra NSW 2025 T 02 9386 9809

Chatswood Unit 36/28 Barcoo Street Chatswood NSW 2067 T 02 9882 2044

> MELBOURNE Richmond 229 Swan Street Richmond VIC 3121 T 03 9428 9996

Code: GES-68C

- Undermount Single Bowl configuration
- Drop In/ Undermount Kitchen Sink
- Material Reconstituted Stone
- Polaris White Colour
- Australian Standard (SAI)
- AS/NZS 3718:2003