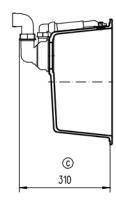

The heart of every home, your Kitchen Enjoy the look and feel of our European Kitchen fittings and fixtures. Designed and made to the highest International and Australian Standards.

SCHOCK NANOGRANITE SINK UNDERMOUNT SINGLE BOWL Overall Size – 430L x 450W mm Bowl Sizes: 370L x 390W x 200D mm SYDNEY Woollahra 163 Edgecliff Road Woollahra NSW 2025 T 02 9386 9809