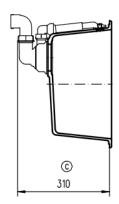

The heart of every home, your Kitchen Enjoy the look and feel of our European Kitchen fittings and fixtures. Designed and made to the highest International and Australian Standards.

SCHOCK NANOGRANITE SINK UNDERMOUNT LARGE SINGLE BOWL Overall Size - 550W x 430D x 200H mm Bowl Sizes: 490W x 370D x 195H mm

- · Code: GES-69A
- Undermount Large Single Bowl configuration
- Drop In/ Undermount Kitchen Sink
- · Material Reconstituted Stone
- Metallic Colour
- Australian Standard (SAI)
- AS/NZS 3718:2003