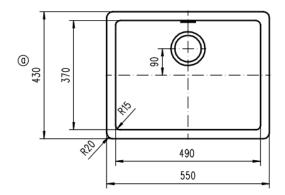

The heart of every home, your Kitchen Enjoy the look and feel of our European Kitchen fittings and fixtures. Designed and made to the highest International and Australian Standards.

SCHOCK NANOGRANITE SINK UNDERMOUNT LARGE SINGLE BOWL Overall Size - 550W x 430D x 200H mm Bowl Sizes: 490W x 370D x 195H mm

- · Code: GES-69A
- Undermount Large Single Bowl configuration
- Drop In/ Undermount Kitchen Sink
- · Material Reconstituted Stone
- Metallic Colour
- Australian Standard (SAI)
- AS/NZS 3718:2003