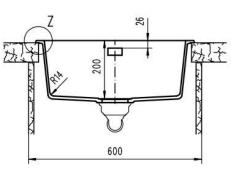

The heart of every home, your Kitchen Enjoy the look and feel of our European Kitchen fittings and fixtures. Designed and made to the highest International and Australian Standards.

SCHOCK NANOGRANITE SINK UNDERMOUNT LARGE SINGLE BOWL Overall Size - 550W x 430D x 200H mm Bowl Sizes: 490W x 370D x 195H mm

- · Code: GES-69A
- Undermount Large Single Bowl configuration
- Drop In/ Undermount Kitchen Sink
- · Material Reconstituted Stone
- Metallic Colour
- Australian Standard (SAI)
- AS/NZS 3718:2003