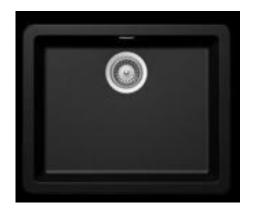

The heart of every home, your Kitchen Enjoy the look and feel of our European Kitchen fittings and fixtures. Designed and made to the highest International and Australian Standards.

SCHOCK NANOGRANITE SINK UNDERMOUNT LARGE SINGLE BOWL Overall Size - 550W x 430D x 200H mm Bowl Sizes: 490W x 370D x 195H mm

- · Code: GES-69A
- Undermount Large Single Bowl configuration
- Drop In/ Undermount Kitchen Sink
- · Material Reconstituted Stone
- Metallic Colour
- Australian Standard (SAI)
- AS/NZS 3718:2003