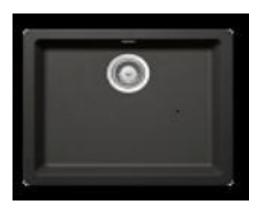

The heart of every home, your Kitchen Enjoy the look and feel of our European Kitchen fittings and fixtures. Designed and made to the highest International and Australian Standards.

SCHOCK NANOGRANITE SINK UNDERMOUNT LARGE SINGLE BOWL Overall Size - 550W x 430D x 200H mm Bowl Sizes: 490W x 370D x 195H mm

- · Code: GES-69B
- Undermount Large Single Bowl configuration
- Drop In/ Undermount Kitchen Sink
- · Material Reconstituted Stone
- Stone Colour
- Australian Standard (SAI)
- AS/NZS 3718:2003