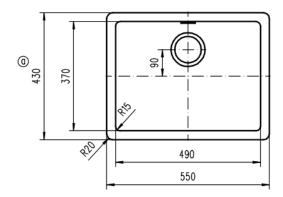

The heart of every home, your Kitchen Enjoy the look and feel of our European Kitchen fittings and fixtures. Designed and made to the highest International and Australian Standards.

SCHOCK NANOGRANITE SINK UNDERMOUNT LARGE SINGLE BOWL Overall Size - 550W x 430D x 200H mm Bowl Sizes: 490W x 370D x 195H mm