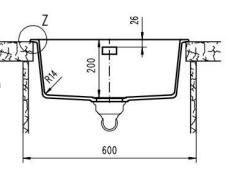

The heart of every home, your Kitchen Enjoy the look and feel of our European Kitchen fittings and fixtures. Designed and made to the highest International and Australian Standards.

SCHOCK NANOGRANITE SINK UNDERMOUNT LARGE SINGLE BOWL Overall Size - 550W x 430D x 200H mm Bowl Sizes: 490W x 370D x 195H mm