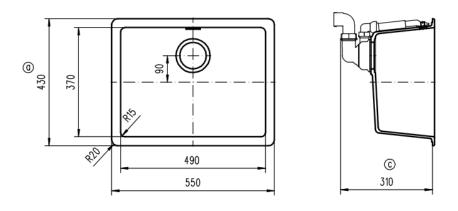

The heart of every home, your Kitchen Enjoy the look and feel of our European Kitchen fittings and fixtures. Designed and made to the highest International and Australian Standards.

SCHOCK NANOGRANITE SINK UNDERMOUNT LARGE SINGLE BOWL Overall Size – 550W x 430D x 200H mm Bowl Sizes: 490W x 370D x 195H mm SYDNEY Woollahra 163 Edgecliff Road Woollahra NSW 2025 T 02 9386 9809

Chatswood Unit 36/28 Barcoo Street Chatswood NSW 2067 T 02 9882 2044

> MELBOURNE Richmond 229 Swan Street Richmond VIC 3121 T 03 9428 9996

- Code: GES-69C
- Undermount Large Single Bowl configuration
- Drop In/ Undermount Kitchen Sink
- Material Reconstituted Stone
- Polaris White Colour
- Australian Standard (SAI)
- AS/NZS 3718:2003