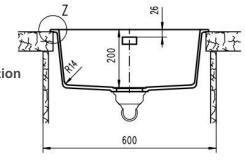

The heart of every home, your Kitchen Enjoy the look and feel of our European Kitchen fittings and fixtures. Designed and made to the highest International and Australian Standards.

SCHOCK NANOGRANITE SINK UNDERMOUNT LARGE SINGLE BOWL Overall Size – 550W x 430D x 200H mm Bowl Sizes: 490W x 370D x 195H mm SYDNEY Woollahra 163 Edgecliff Road Woollahra NSW 2025 T 02 9386 9809

Chatswood Unit 36/28 Barcoo Street Chatswood NSW 2067 T 02 9882 2044

> MELBOURNE Richmond 229 Swan Street Richmond VIC 3121 T 03 9428 9996

- Code: GES-69C
- Undermount Large Single Bowl configuration
- Drop In/ Undermount Kitchen Sink
- Material Reconstituted Stone
- Polaris White Colour
- Australian Standard (SAI)
- AS/NZS 3718:2003