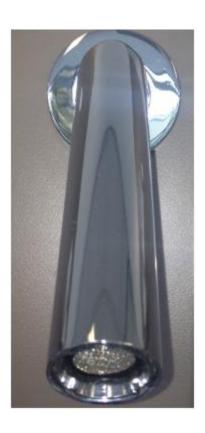

## DESIGNER 2 SERIES MODERN SHOWER HEAD CODE: HR17

- Superior Quality
- Brass Construction with Polished Chrome Finish
- Australian Standards (SAI)
- AS/NZS 3718:2033