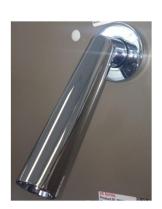

## DESIGNER 2 SERIES MODERN SHOWER HEAD CODE: HR17

- Superior Quality
- Brass Construction with Polished Chrome Finish
- Australian Standards (SAI)
- AS/NZS 3718:2033