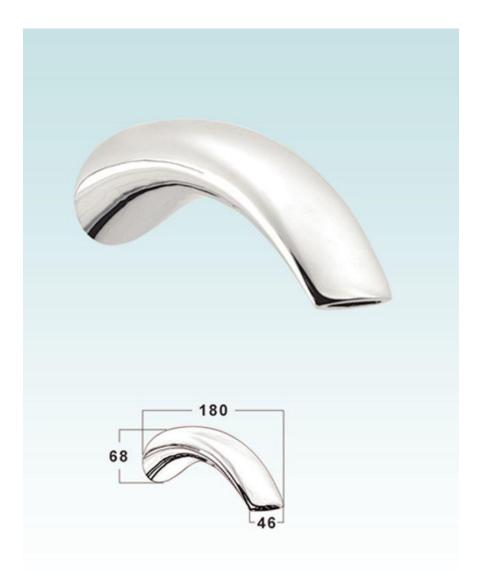

## HR20 SHEET FLOW SPOUT - CURVED

SYDNEY Woollahra 163 Edgecliff Road Woollahra NSW 2025 T 02 9386 9809

Crows Nest 113A Willoughby Road Crows Nest NSW 2065 T 02 9460 6111

MELBOURNE Richmond 229 Swan Street Richmond VIC 3121 T 03 9428 9996

QUEENSLAND Fortitude Valley Shop 2, 826 Ann Street Fortitude Valley QLD 4006 T 07 3852 6363

- Code: HR20
- 180 MM Spout
- Superior European Design
- Quality DR Brass Construction
- Polished Chrome
- Australian Standard (SAI)
- AS/NZS 3718:2003