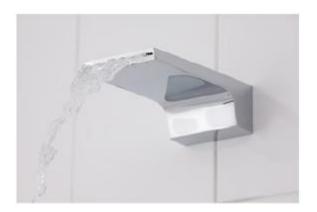

## **HR23 SHEET FLOW SPOUT**

- · Code: HR23
- 193MM Spout
- Superior European Design
- Quality DR Brass Construction
- Polished Chrome
- Australian Standard (SAI)
- AS/NZS 3718:2003