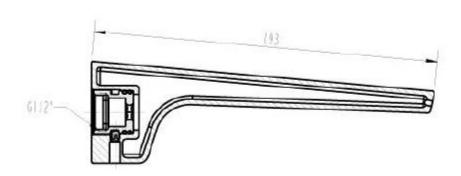

## **HR23 SHEET FLOW SPOUT**

- · Code: HR23
- 193MM Spout
- Superior European Design
- Quality DR Brass Construction
- Polished Chrome
- Australian Standard (SAI)
- AS/NZS 3718:2003