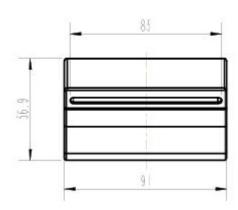

## **HR23 SHEET FLOW SPOUT**

- · Code: HR23
- 193MM Spout
- Superior European Design
- Quality DR Brass Construction
- Polished Chrome
- Australian Standard (SAI)
- AS/NZS 3718:2003