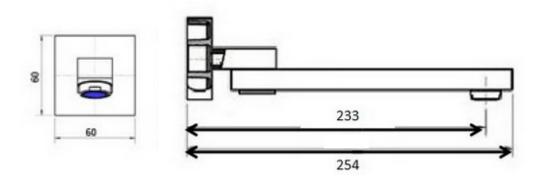

## **HR25 Square Swivel Bath Spout**

- · Code: HR25
- 254MM Swivel Spout
- Superior European Design
- Quality DR Brass Construction
- Polished Chrome
- Australian Standard (SAI)
- AS/NZS 3718:2003