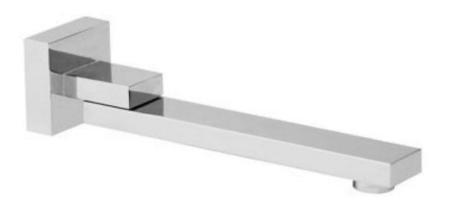

## **HR25 Square Swivel Bath Spout**

- · Code: HR25
- 254MM Swivel Spout
- Superior European Design
- Quality DR Brass Construction
- Polished Chrome
- Australian Standard (SAI)
- AS/NZS 3718:2003