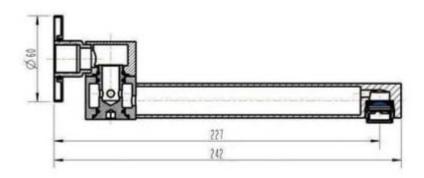

## **HR26 Round Swivel Wall Spout**

- · Code: HR26
- 242MM Swivel Spout
- Superior European Design
- Quality DR Brass Construction
- Polished Chrome
- Australian Standard (SAI)
- AS/NZS 3718:2003