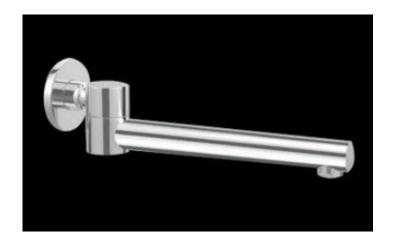

## **HR26 Round Swivel Wall Spout**

- · Code: HR26
- 242MM Swivel Spout
- Superior European Design
- Quality DR Brass Construction
- Polished Chrome
- Australian Standard (SAI)
- AS/NZS 3718:2003