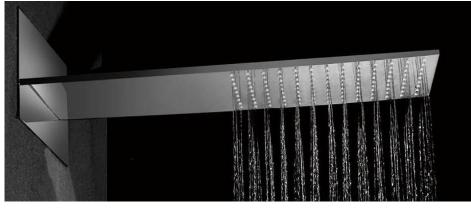

## motivo

WALL PLATE MOUNT SHOWER

SYDNEY Woollahra 163 Edgecliff Road Woollahra NSW 2025 T 02 9386 9809

Crows Nest 113A Willoughby Road Crows Nest NSW 2065 T 02 9460 6111

> MELBOURNE Richmond 229 Swan Street Richmond VIC 3121 T 03 9428 9996

Code: HS50

- Superior Quality
- Polished Stainless Steel
- Weight 6kgs
- WELS 3Star Rating
- 9 Litres per minute
- WELS Licence Number: 0175
- WELS Registration No: S10245
- Australian Standard (SAI)
- AS/NZS 3718:2003