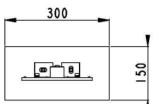

Code: HS50

- Superior Quality
- Polished Stainless Steel
- Weight 6kgs
- WELS 3Star Rating
- 9 Litres per minute
- WELS Licence Number: 0175
- WELS Registration No: S10245
- Australian Standard (SAI)
- AS/NZS 3718:2003