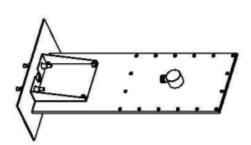

## motivo

WALL PLATE MOUNT SHOWER

SYDNEY Woollahra 163 Edgecliff Road Woollahra NSW 2025 T 02 9386 9809

Crows Nest 113A Willoughby Road Crows Nest NSW 2065 T 02 9460 6111

> MELBOURNE Richmond 229 Swan Street Richmond VIC 3121 T 03 9428 9996

Code: HS50

- Superior Quality
- Polished Stainless Steel
- Weight 6kgs
- WELS 3Star Rating
- 9 Litres per minute
- WELS Licence Number: 0175
- WELS Registration No: S10245
- Australian Standard (SAI)
- AS/NZS 3718:2003