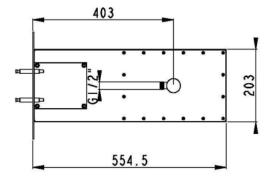

Code: HS50

- Superior Quality
- Polished Stainless Steel
- Weight 6kgs
- WELS 3Star Rating
- 9 Litres per minute
- WELS Licence Number: 0175
- WELS Registration No: S10245
- Australian Standard (SAI)
- AS/NZS 3718:2003