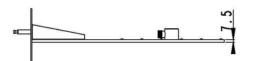

Code: HS50

- Superior Quality
- Polished Stainless Steel
- Weight 6kgs
- WELS 3Star Rating
- 9 Litres per minute
- WELS Licence Number: 0175
- WELS Registration No: S10245
- Australian Standard (SAI)
- AS/NZS 3718:2003