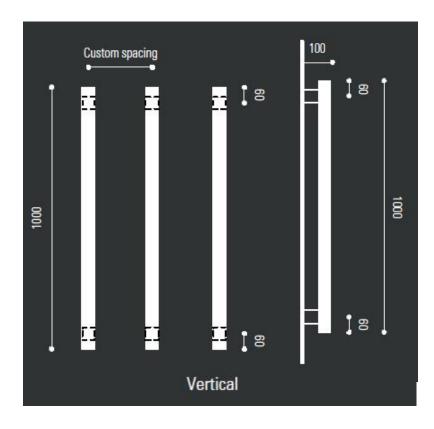

## HYDROTHERM TUBE HEATED TOWEL RAIL ROBE HOOK

Code: HTR-03

Material: Made Entirely From Copper Tube With Brass Fittings

High Polish Chrome Plate Finish:

Features:

- Australian Made and Designed
- 10 Year Warranty
- Hangs 2 Robes / Towels
- For Vertically Fitted Rails Only