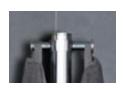

BESPOKE HYDROTHERM TUBE HEATED TOWEL RAIL ROBE HOOK

Code: HTR-03BN

Material: Made Entirely From Copper Tube With Brass Fittings

Finish: Brushed Nickle

Features:

- Australian Made and Designed

- 10 Year Warranty

- Hangs 2 Robes / Towels

- For Vertically Fitted Rails Only

SYDNEY Woollahra 163 Edgecliff Road Woollahra NSW 2025 T 02 9386 9809

Crows Nest
113A Barcoo Street
Chatswood NSW 2067
T 02 9882 2044

MELBOURNE Richmond 229 Swan Street Richmond VIC 3121 T 03 9428 9996