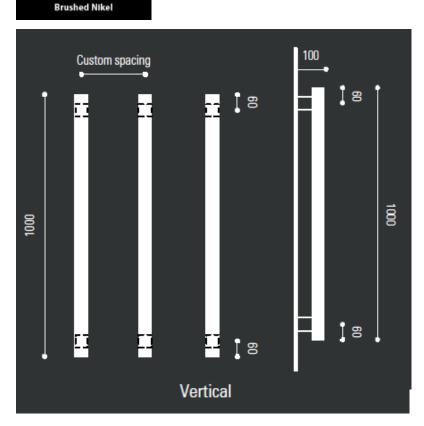

BESPOKE HYDROTHERM TUBE HEATED TOWEL RAIL ROBE HOOK

Code: HTR-03BN

Material: Made Entirely From Copper Tube With Brass Fittings

Finish: Brushed Nickle

Features:

- Australian Made and Designed

- 10 Year Warranty

- Hangs 2 Robes / Towels

- For Vertically Fitted Rails Only

SYDNEY Woollahra 163 Edgecliff Road Woollahra NSW 2025 T 02 9386 9809

Crows Nest
113A Barcoo Street
Chatswood NSW 2067
T 02 9882 2044

MELBOURNE Richmond 229 Swan Street Richmond VIC 3121 T 03 9428 9996