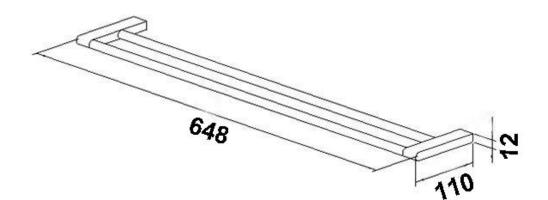

## DOUBLE TOWEL RAIL - 600mm

SYDNEY Woollahra 163 Edgecliff Road Woollahra NSW 2025 T 02 9386 9809

Chatswood Unit 36/28 Barcoo Street Chatswood NSW 2067 T 02 9882 2044

> MELBOURNE Richmond 229 Swan Street Richmond VIC 3121 T 03 9428 9996

- Code: ICON-03
- Superior Quality
- DR Brass Construction
- Polished Chrome

As part of ACS commitment to quality products. Information provided in this data sheet is representative of the actual product available at the time of printing. Due to our commitment to continuous product design and development, the designs and specifications depicted are subject to change without notice. Please confirm all particulars with your ACS sates consultant prior to punchase. Each product is covered by a limited warranty. Please see un website for full terms and conditions. This drawing remains the property of ACS and should not be copied or distributed without ACS consent. © 2010 All Dimensions are approximate in mm and are not to scale.