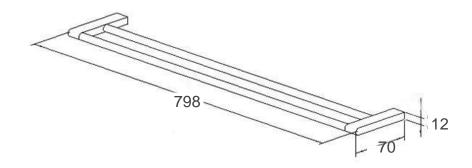

## **DOUBLE TOWEL RAIL 750MM**

- Code: ICON-04
- Superior Quality
- DR Brass Construction
- Polished Chrome

As part of ACS commitment to quality products. Information provided in this data sheet is representative of the actual product available at the time of printing. Due to our commitment to continuous product design and development, the designs and specifications depicted are subject to change without notice. Please confirm all particulars with your ACS sales consultant prior to purchase. Each product is covered by a limited warranty. Please see our weekste for full terms and conditions. This drawing remains the property of ACS and should not be copied or distributed without ACS consent. © 2010 All Dimensions are approximate in mm and are not to scale.